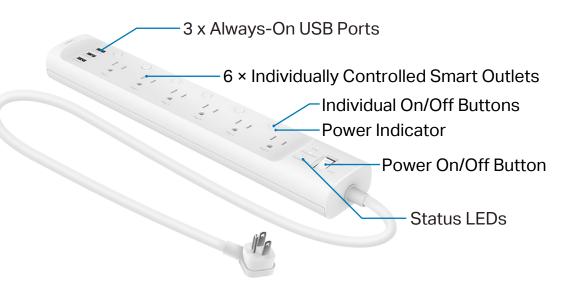

# // Features

- 6 Smart Outlets Independently control 6 smart outlets and charge 3 devices with built-in USB ports. Ideal for controlling electronics in your home, home office, or small business.
- Anti-Overcharging When devices are fully charged, the outlet will automatically switch off, preventing overcharging and extending the device's battery life.
- **Energy Monitoring** Track the energy consumption of devices connected to the power strip. Check on each one from your Tapo app and turn off the ones that are using too much power.
- APP & Voice Control Control up to 6 AC outlets (individually) through the Tapo App, Apple Home App, or compatible voice assistants.