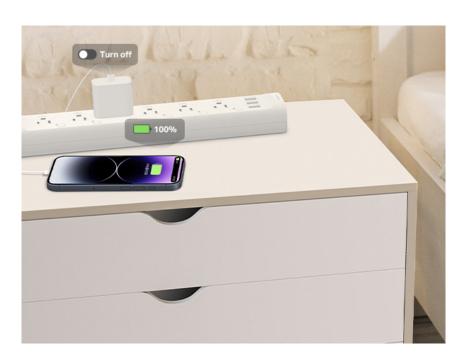

### **Prevent Overcharging**

When devices are fully charged, the outlet will automatically switch off, preventing overcharging and extending the device's battery life.