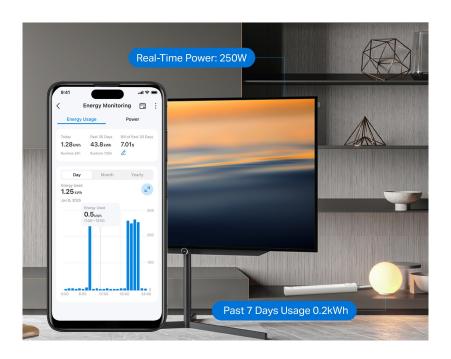

## **Insightful Energy Tracking**

Track each outlet's energy use with clear and easy-to-understand stats and intuitive charts.