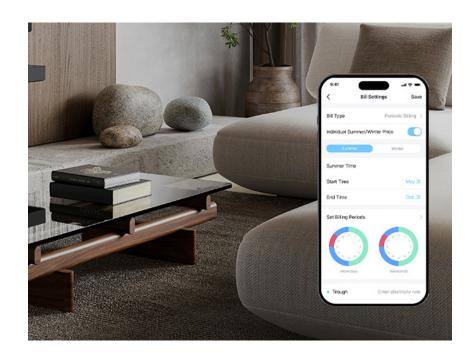

### Take Control of Your Energy Bill

Better manage costs with flexible billing options and smart scheduling. Automatically save money by scheduling devices to turn off during inactive hours.