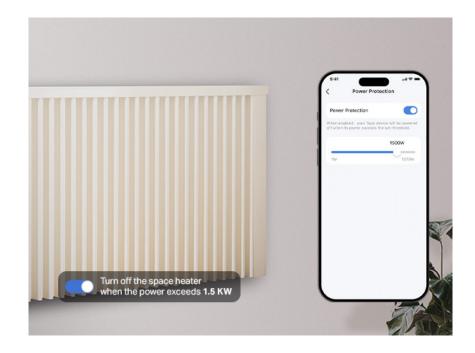

#### **Power Protection**

Your connected device will automatically shut off when the power usage exceeds the set threshold, protecting your household's safety.